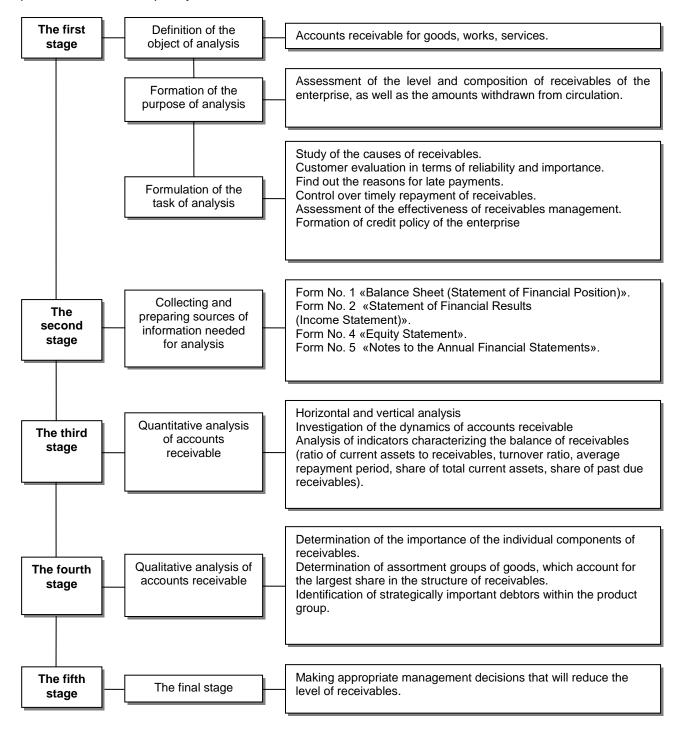

The practical experience of managing enterprises in uncertainty confirms that to ensure the efficiency of the respective processes it is not enough to carry out only a quantitative analysis of the indicators of estimation of the current state of accounts receivable.

To resolve this issue, one must also apply a qualitative analysis, the main task of which is to identify the types of products that cause the highest receivables for goods, works, and services.

This also makes it possible to identify the most valuable customers of the enterprise (for example, major suppliers, intermediaries, consumers and other market infrastructure entities), the main types of products that most frequently owe receivables.

Figure 1. The proposed sequence of analysis of receivables LLC "Komunpostach"

Source: authors development

To solve these problems we propose to use quality ABC and XYZ analysis (Table 1) [9]. In the table 1 of "Komunpostach" LLC services is divided into product groups for which receivables arise. Assortment groups of goods with the highest share of receivables are classified in group A, with medium – in group B, with low – in group C. Within these groups are strategically important clients (group X), clients that use services seasonally (group Y), small customers who do not regularly use the services of "Komunpostach" LLC with poor forecasting accuracy (Group Z).